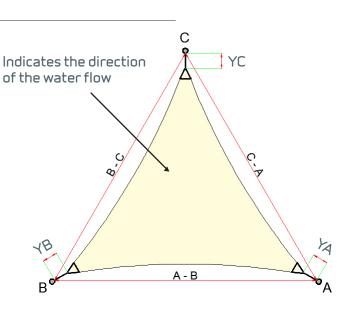

Concavity is dependent on the sail tension color:

The Sketch of the sail always refers to the TOP view, the corners are clockwise! For orders with sail-end-measure, enter values for YA, YB and YC NO. For the optimal position of the seams, the water flow is indicated.

| Side  | Sidelength mm | Side   |         | Deduction measure Y in mm | Corner |        | with  |           |
|-------|---------------|--------|---------|---------------------------|--------|--------|-------|-----------|
|       |               | concav | sraight | Attachement point         |        | D-ring | strap | hollowsea |
| A-B   |               |        |         | ΥA                        |        |        |       |           |
| B - C |               |        |         | ΥB                        |        |        |       |           |
| C - A |               |        |         | YC                        |        |        |       |           |